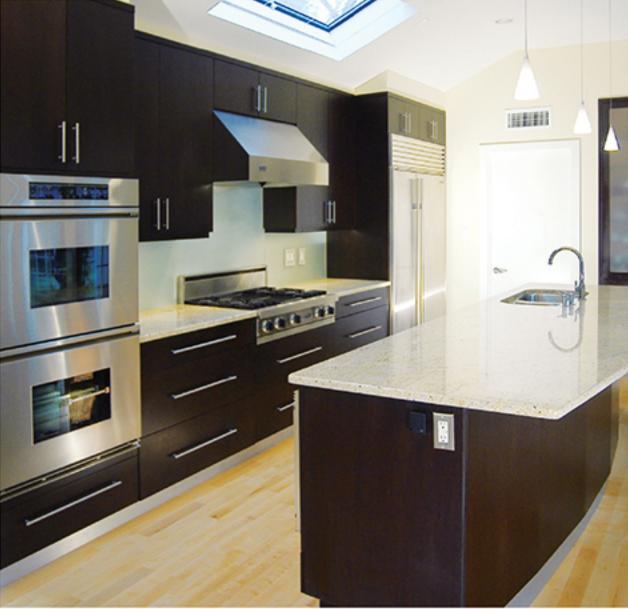

### **ALPINE DOOR STYLES**

BONN Natural on Maple

VERDI Merlot on Cherry

SHAKER 3 Sumac on Maple

MEUSE White with Coffee Glaze on Maple

GRAN PARADISO Sand on Maple

**VOLGA** Bronze on Alder

SEINE Pickled on Oak

MOZART Chocolate on Cherry

VENUS Java on Cherry

GENOA CROWN Old English on Maple

LOIRE Sunset on Maple

MICHELANGELO Dove with Pewter Glaze

HANDEL Cinnamon on Maple

JUPITER Autumn on Maple

MOSELLE Natural with Coffee Glaze on Cherry

MONT BLANC Dove on Maple

BEETHOVEN Hayseed with Brown Glaze

ISERE White with Pewter Glaze on Maple

10-09 43rd. Ave. Long Island City, NY 11101

#1 Cabinetry
in New York City

Phone: 718-706-7001 718-777-3277