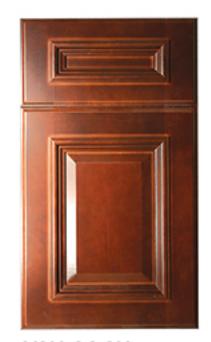

### **ALPINE DOOR STYLES**

MICHELANGELO Vanilla with Coffee Glaze on Maple

PICASSO Cottage Red on Alder

MONET

Dove with Green Glaze

MONDRIAN Vanilla with Coffee Glaze on Maple

VAN GOGH Royal on Maple

ROME Burgundy on Cherry