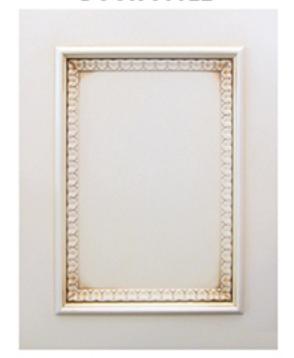

### POMPEII RECESSED Square Recessed Paint Door

#### **DOOR STYLE**

**POMPEII RECESSED** COLOR: WHITE PAINT

10-09 43rd. Ave. Long Island City, NY 11101

#1 Cabinetry
in New York City

Phone: 718-706-7001 718-777-3277

Fax: 718-706-7002

ALUMINUM GLASS DOOR

10-09 43rd. Ave. Long Island City, NY 11101