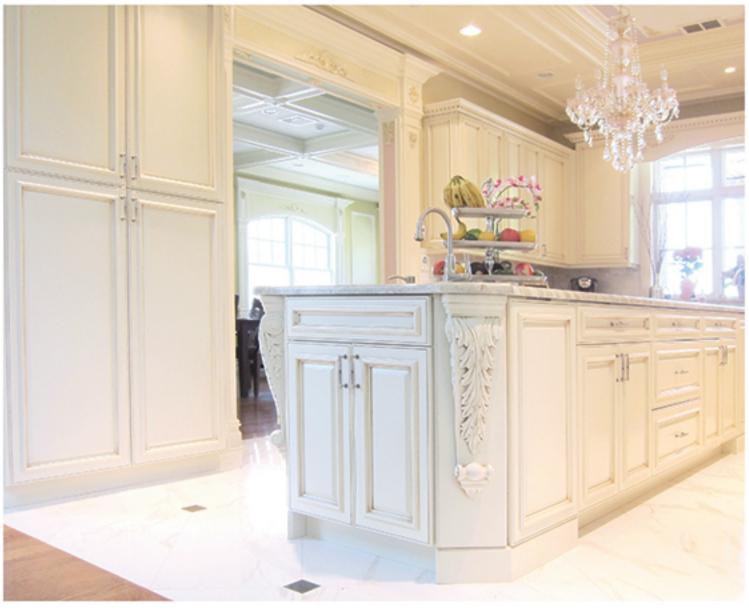

### **ALPINE DOOR STYLES**

MICHELANGELO Vanilla with Coffee Glaze on Maple

PICASSO Cottage Red on Alder

MONET

Dove with Green Glaze

MONDRIAN Vanilla with Coffee Glaze on Maple

VAN GOGH Royal on Maple

ROME Burgundy on Cherry

REMBRANDT Mandarin with Aluminum Glaze on Maple

BRAHMS Merlo on Maple

ALPS Ginger with Coffee Glaze on Maple

**DVORAK**Butterscotch with
Brown Glaze on Oak

CHAGALL Moss with Coffee Glaze

CHOPIN Sand with Coffee Glaze on Maple

MILLET
Antique White with
Coffee Glaze on Maple

BIZET Natural on Hickory

MUNCH Cranberry on Cherry

VENICE PRINCETON
Ginger with Coffee Glaze on
Maple

MILAN ARCH Medford on Oak

GAUGUIN Mandarin on Maple

10-09 43rd. Ave. Long Island City, NY 11101