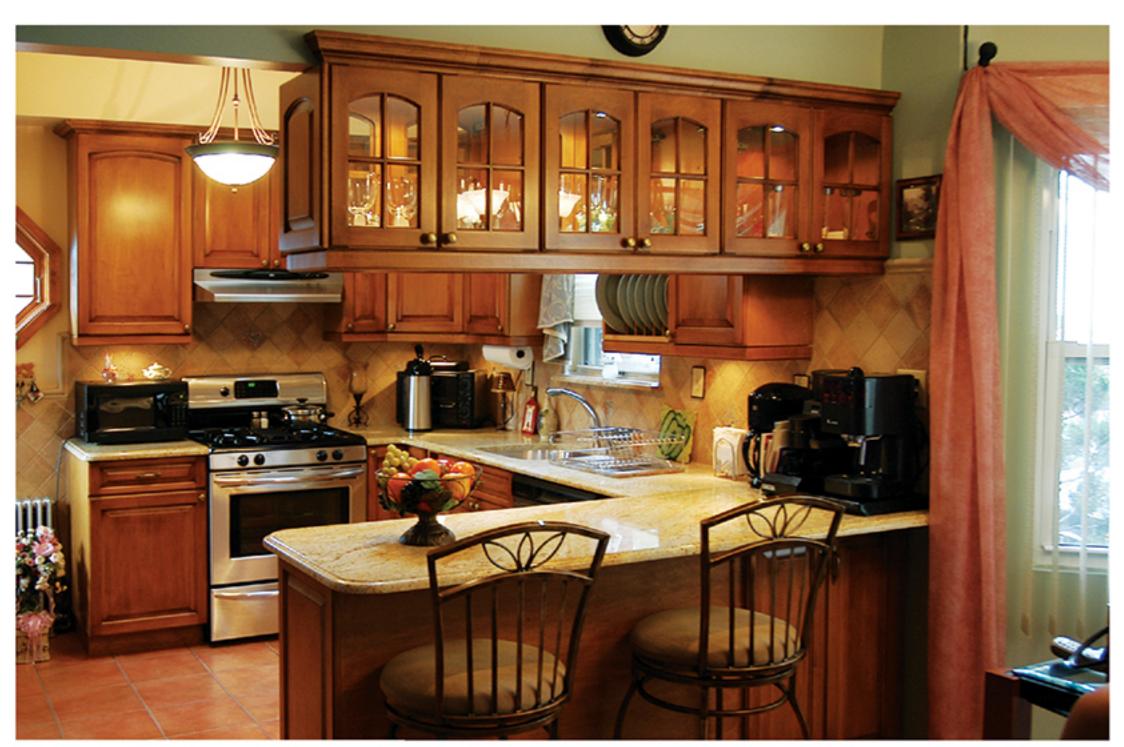

2













ALUMINUM GLASS DOOR



10-09 43rd. Ave. Long Island City, NY 11101

#1 Cabinetry
in New York City

Phone: 718-706-7001 718-777-3277

718-706-7002 Fax:









SHAKER **COLOR:** Light Ginger on Maple

E KITCHEN & DESIGN, INC

DIBIA Alpine KITCHEN & BATH

10-09 43rd. Ave. Long Island City, NY 11101

#1 Cabinetry
in New York City

Phone: 718-706-7001 718-777-3277

718-706-7002 Fax:





**DOOR STYLE** 



**GRAN PARADISO COLOR:** Autumn on

Maple



10-09 43rd. Ave. Long Island City, NY 11101

#1 Cabinetry
in New York City

Phone: 718-706-7001 718-777-3277

Fax: 718-706-7002







**SHAKER** 



SHAKER-3



**GRAN PARADISO** 



**VERDI** 







10-09 43rd. Ave. Long Island City, NY 11101

#1 Cabinetry
in New York City

Phone: 718-706-7001 718-777-3277 718-706-7002

Fax:





**DOOR STYLE** 



**ALPS RAISED COLOR:** Ginger with Coffee Graze on Maple

**DOOR STYLE** 



**ALPS RAISED COLOR:** Brick Red on Maple





10-09 43rd. Ave. Long Island City, NY 11101

#1 Cabinetry
in New York City

Phone: 718-706-7001 718-777-3277

Fax: 718-706-7002





INSET RECESSED PANEL DOOR COLOR: WHITE

#### **DOOR STYLE**



INSET RAISED PANEL DOOR COLOR: WHITE





10-09 43rd. Ave. Long Island City, NY 11101

#1 Cabinetry
in New York City

Phone: 718-706-7001

718-777-3277 Fax: 718-706-7002







DOOR: MOZART RAISED COLOR: White Paint







10-09 43rd. Ave. Long Island City, NY 11101

#1 Cabinetry
in New York City

Phone : 718-706-7001 718-777-3277

Fax: 718-706-7002





MICHELANGELO RAISED COLOR:

White with Brown Glaze







10-09 43rd. Ave. Long Island City, NY 11101