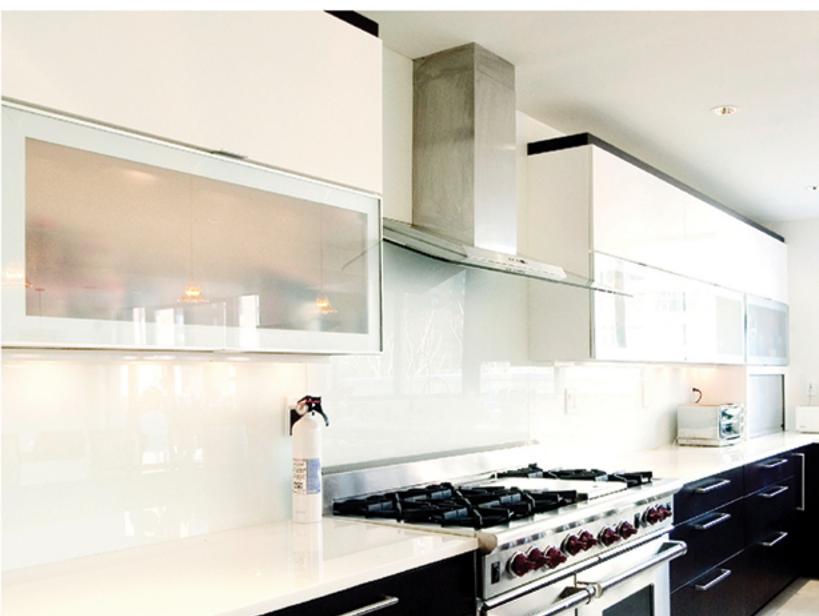

#### **COLOR** GLOSS FINISH

L3 NOVEMBER SKIES L4 WALES GREEN

10-09 43rd. Ave. Long Island City, NY 11101

#1 Cabinetry
in New York City

Phone: 718-706-7001

718-777-3277 Fax: 718-706-7002

- Aluminum Frame Door with Frosted Glass
- ▶ Blue Arcylic Door with Matching Edge