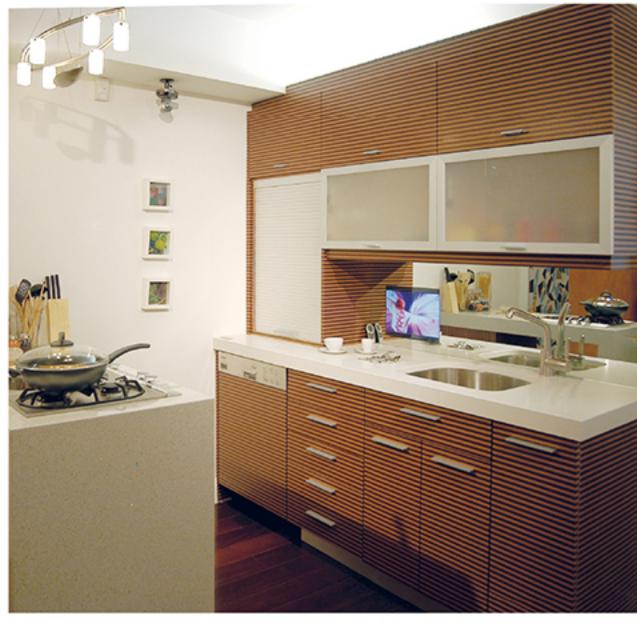

### POMPEII RECESSED Square Recessed Paint Door

#### **DOOR STYLE**

**POMPEII RECESSED** COLOR: WHITE PAINT

10-09 43rd. Ave. Long Island City, NY 11101

#1 Cabinetry
in New York City

Phone: 718-706-7001 718-777-3277

Fax: 718-706-7002

ALUMINUM GLASS DOOR

10-09 43rd. Ave. Long Island City, NY 11101