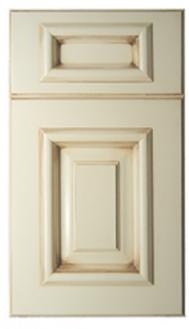

10-09 43rd. Ave. Long Island City, NY 11101

#1 Cabinetry
in New York City

Phone : 718-706-7001 718-777-3277

Fax: 718-706-7002

MICHELANGELO RAISED COLOR:

White with Brown Glaze

10-09 43rd. Ave. Long Island City, NY 11101

#1 Cabinetry
in New York City

Phone: 718-706-7001 718-777-3277

Fax: 718-706-7002

MICHELANGELO Antigue White with Coffee Glaze

Ivory w/ Caramel Glaze

Green w/ Gold Glaze

MICHELANGELO > Autumn on Cherry

Ginger on Maple