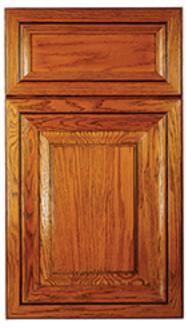

Frame Door with Frosted Glass
- ▶ Blue Arcylic Door with Matching Edge



#### **COLOR**



#### SINGLE EDGE



Black acrylic door with **BLACK** edge



Dark gray acrylic door with ALUMINUM edge

### **DOUBLE EDGE**



Glacier acrylic door with BLACK & SILVER edge



GLACIER/SILVER



**BLACK/SILVER** 



10-09 43rd. Ave. Long Island City, NY 11101

#/ Cabinetry
in New York City

Phone: 718-706-7001

718-777-3277 718-706-7002 Fax:

### **ALPINE DOOR STYLES**



MICHELANGELO Vanilla with Coffee Glaze on Maple



PICASSO Cottage Red on Alder



MONET

Dove with Green Glaze



MONDRIAN Vanilla with Coffee Glaze on Maple



VAN GOGH Royal on Maple



ROME Burgundy on Cherry



REMBRANDT Mandarin with Aluminum Glaze on Maple



BRAHMS Merlo on Maple



ALPS Ginger with Coffee Glaze on Maple



**DVORAK**Butterscotch with
Brown Glaze on Oak



CHAGALL Moss with Coffee Glaze



CHOPIN Sand with Coffee Glaze on Maple



MILLET
Antique White with
Coffee Glaze on Maple



BIZET Natural on Hickory



MUNCH Cranberry on Cherry



VENICE PRINCETON
Ginger with Coffee Glaze on
Maple



MILAN ARCH Medford on Oak



GAUGUIN Mandarin on Maple



10-09 43rd. Ave. Long Island City, NY 11101

#1 Cabinetry
in New York City

Phone: 718-706-7001 718-777-3277

Fax: 718-706-7002

### **ALPINE DOOR STYLES**



BONN Natural on Maple



VERDI Merlot on Cherry



SHAKER 3 Sumac on Maple



MEUSE White with Coffee Glaze on Maple



GRAN PARADISO Sand on Maple



**VOLGA** Bronze on Alder



SEINE Pickled on Oak



MOZART Chocolate on Cherry



VENUS Java on Cherry



GENOA CROWN Old English on Maple