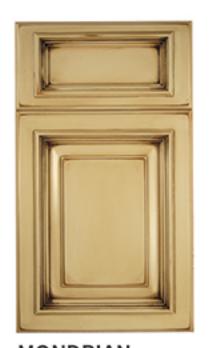

### **ALPINE DOOR STYLES**

MICHELANGELO Vanilla with Coffee Glaze on Maple

PICASSO Cottage Red on Alder

MONET

Dove with Green Glaze

MONDRIAN Vanilla with Coffee Glaze on Maple

VAN GOGH Royal on Maple

ROME Burgundy on Cherry

### **ALPINE DOOR STYLES**

BONN Natural on Maple

VERDI Merlot on Cherry

SHAKER 3 Sumac on Maple

MEUSE White with Coffee Glaze on Maple

GRAN PARADISO Sand on Maple

**VOLGA** Bronze on Alder

SEINE Pickled on Oak