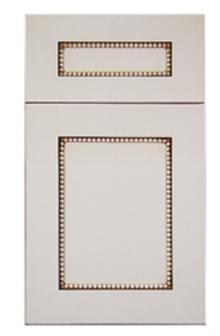

### POMPEII RECESSED Square Recessed Paint Door

#### **DOOR STYLE**

**POMPEII RECESSED** COLOR: WHITE PAINT

10-09 43rd. Ave. Long Island City, NY 11101

#1 Cabinetry
in New York City

Phone: 718-706-7001 718-777-3277

Fax: 718-706-7002

ALUMINUM GLASS DOOR

10-09 43rd. Ave. Long Island City, NY 11101