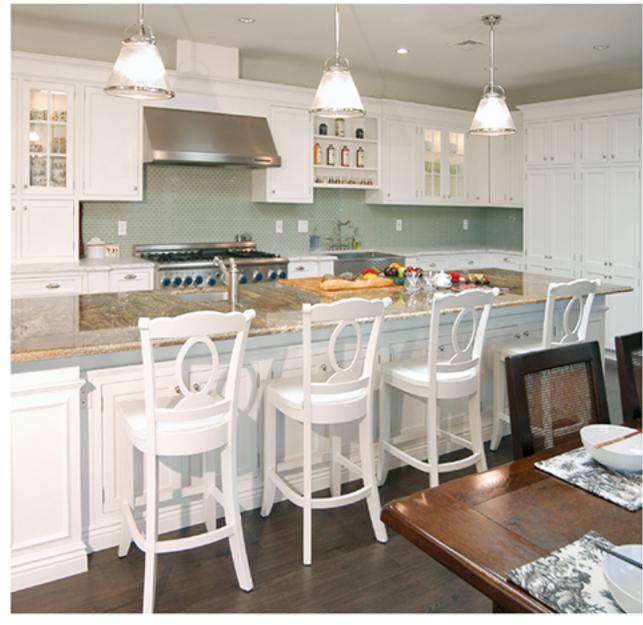

### **ALPINE DOOR STYLES**

MICHELANGELO Vanilla with Coffee Glaze on Maple

PICASSO Cottage Red on Alder

MONET

Dove with Green Glaze

MONDRIAN Vanilla with Coffee Glaze on Maple

VAN GOGH Royal on Maple

ROME Burgundy on Cherry

REMBRANDT Mandarin with Aluminum Glaze on Maple

BRAHMS Merlo on Maple

ALPS Ginger with Coffee Glaze on Maple

**DVORAK**Butterscotch with
Brown Glaze on Oak

CHAGALL Moss with Coffee Glaze

CHOPIN Sand with Coffee Glaze on Maple

MILLET
Antique White with
Coffee Glaze on Maple

BIZET Natural on Hickory

MUNCH Cranberry on Cherry

VENICE PRINCETON
Ginger with Coffee Glaze on
Maple

MILAN ARCH Medford on Oak

GAUGUIN Mandarin on Maple

10-09 43rd. Ave. Long Island City, NY 11101