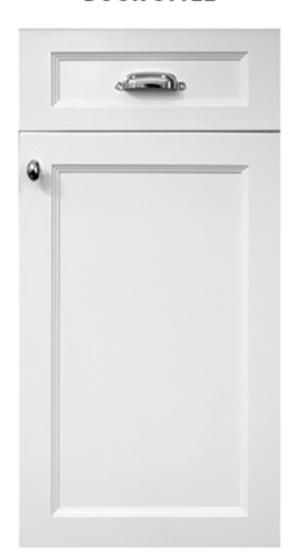

### POMPEII RECESSED Square Recessed Paint Door

#### **DOOR STYLE**

**POMPEII RECESSED** COLOR: WHITE PAINT

10-09 43rd. Ave. Long Island City, NY 11101

#1 Cabinetry
in New York City

Phone: 718-706-7001 718-777-3277

Fax: 718-706-7002

ALUMINUM GLASS DOOR

10-09 43rd. Ave. Long Island City, NY 11101