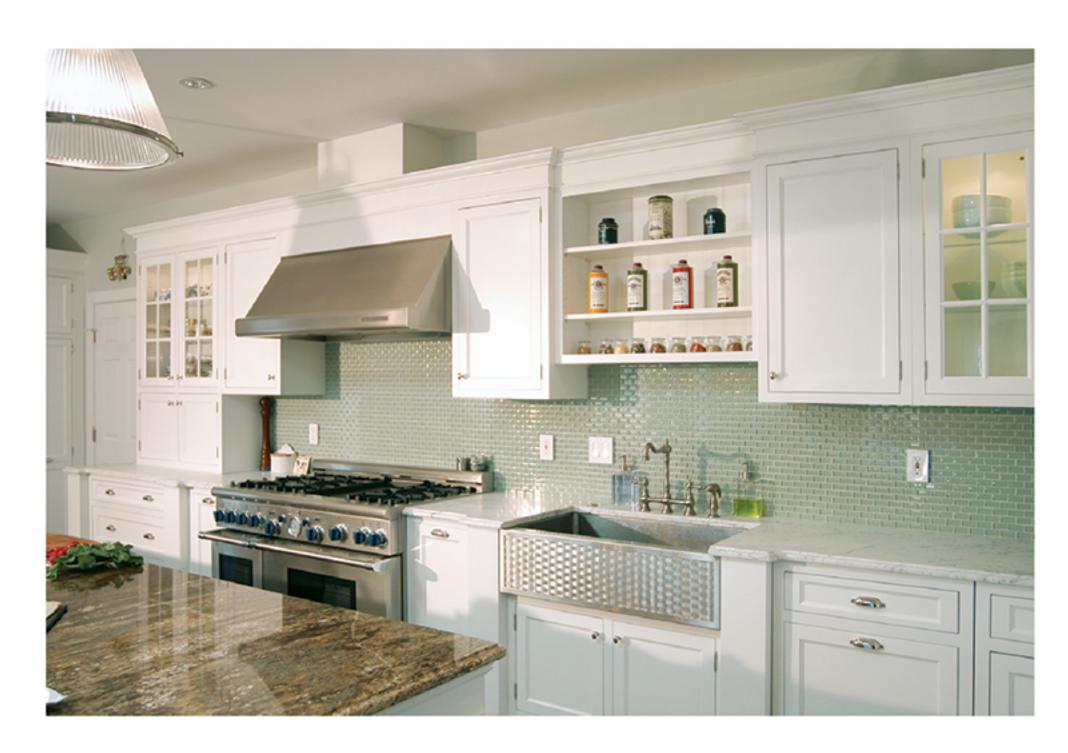

### **ALPINE DOOR STYLES**

BONN Natural on Maple

VERDI Merlot on Cherry

SHAKER 3 Sumac on Maple

MEUSE White with Coffee Glaze on Maple

GRAN PARADISO Sand on Maple

**VOLGA** Bronze on Alder

SEINE Pickled on Oak

MOZART Chocolate on Cherry

VENUS Java on Cherry

GENOA CROWN Old English on Maple

LOIRE Sunset on Maple

MICHELANGELO Dove with Pewter Glaze

HANDEL Cinnamon on Maple

JUPITER Autumn on Maple

MOSELLE Natural with Coffee Glaze on Cherry

MONT BLANC Dove on Maple

BEETHOVEN Hayseed with Brown Glaze

ISERE White with Pewter Glaze on Maple

10-09 43rd. Ave. Long Island City, NY 11101

#1 Cabinetry
in New York City

Phone: 718-706-7001 718-777-3277