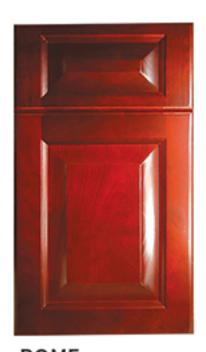

### **ALPINE DOOR STYLES**

MICHELANGELO Vanilla with Coffee Glaze on Maple

PICASSO Cottage Red on Alder

MONET

Dove with Green Glaze

MONDRIAN Vanilla with Coffee Glaze on Maple

VAN GOGH Royal on Maple

ROME Burgundy on Cherry