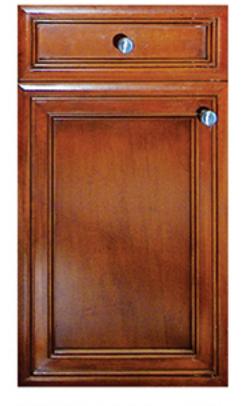

### POMPEII RECESSED Square Recessed Paint Door

#### **DOOR STYLE**

**POMPEII RECESSED** COLOR: WHITE PAINT

10-09 43rd. Ave. Long Island City, NY 11101

#1 Cabinetry
in New York City

Phone: 718-706-7001 718-777-3277

Fax: 718-706-7002

ALUMINUM GLASS DOOR

10-09 43rd. Ave. Long Island City, NY 11101