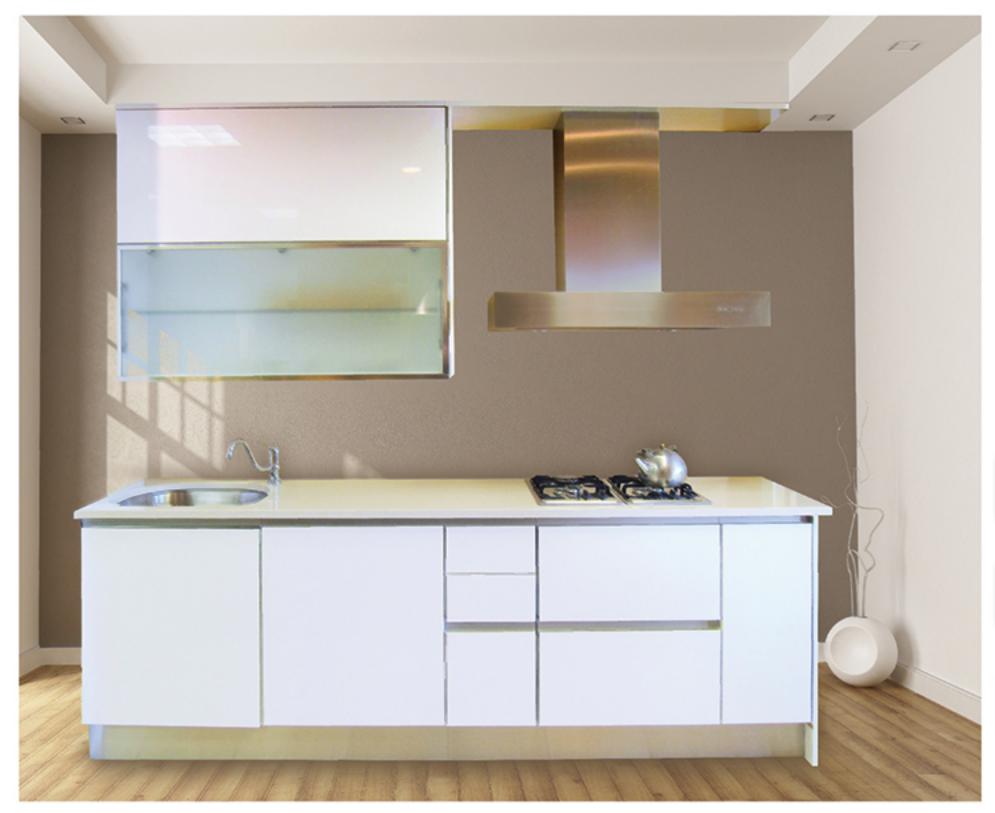

### POMPEII RECESSED Square Recessed Paint Door

#### **DOOR STYLE**

**POMPEII RECESSED** COLOR: WHITE PAINT

10-09 43rd. Ave. Long Island City, NY 11101

#1 Cabinetry
in New York City

Phone: 718-706-7001 718-777-3277

Fax: 718-706-7002

ALUMINUM GLASS DOOR

10-09 43rd. Ave. Long Island City, NY 11101