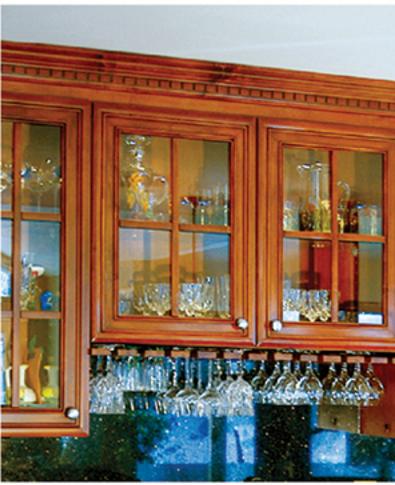

## MEZEN RECESSED Applied Moulding Recessed Door

**MEZEN RECESSED COLOR:** White

MICHELANGELO RECESSED

**COLOR:** Moss Shown in the island

10-09 43rd. Ave. Long Island City, NY 11101

#1 Cabinetry
in New York City