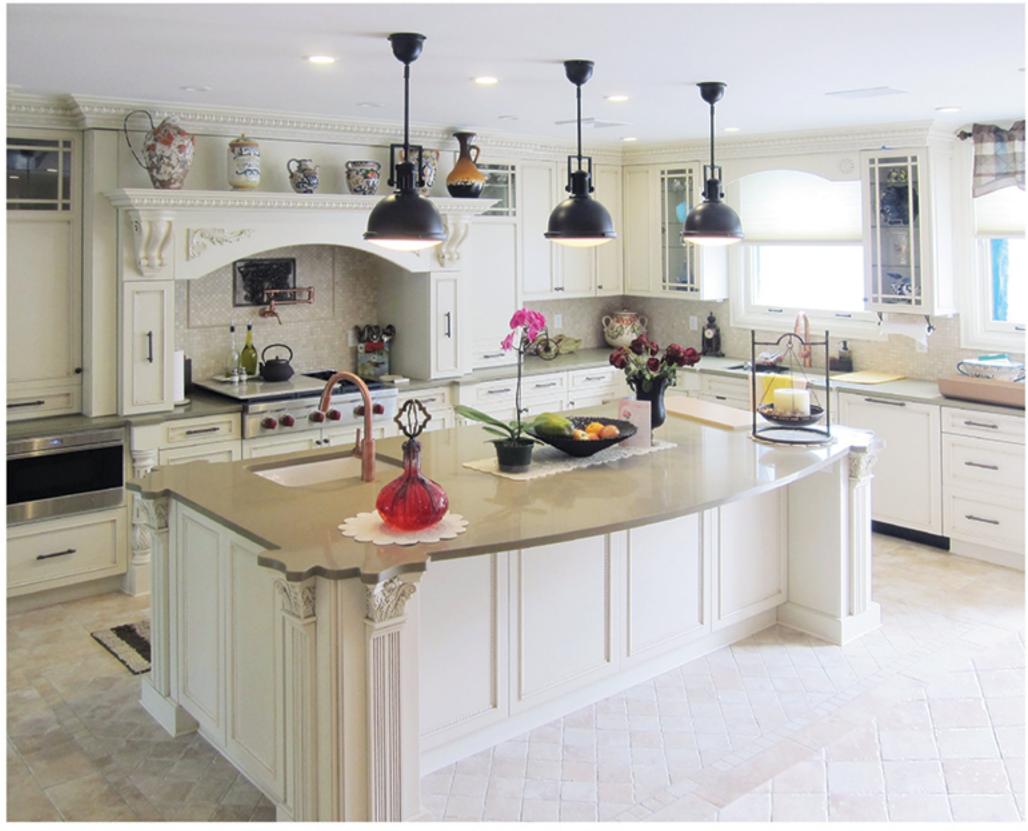

## MEZEN RECESSED Applied Moulding Recessed Door

**MEZEN RECESSED COLOR:** White

MICHELANGELO RECESSED

**COLOR:** Moss Shown in the island

10-09 43rd. Ave. Long Island City, NY 11101

#1 Cabinetry
in New York City