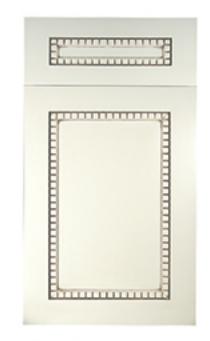

## MEZEN RECESSED Applied Moulding Recessed Door

**MEZEN RECESSED COLOR:** White

MICHELANGELO RECESSED

**COLOR:** Moss Shown in the island

10-09 43rd. Ave. Long Island City, NY 11101

#1 Cabinetry
in New York City