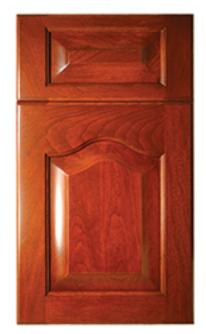

### **ALPINE DOOR STYLES**

MICHELANGELO Vanilla with Coffee Glaze on Maple

PICASSO Cottage Red on Alder

MONET

Dove with Green Glaze

MONDRIAN Vanilla with Coffee Glaze on Maple

VAN GOGH Royal on Maple

ROME Burgundy on Cherry