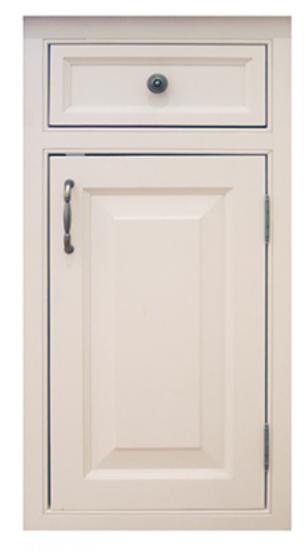

### POMPEII RECESSED Square Recessed Paint Door

#### **DOOR STYLE**

**POMPEII RECESSED** COLOR: WHITE PAINT

10-09 43rd. Ave. Long Island City, NY 11101

#1 Cabinetry
in New York City

Phone: 718-706-7001 718-777-3277

Fax: 718-706-7002

ALUMINUM GLASS DOOR

10-09 43rd. Ave. Long Island City, NY 11101