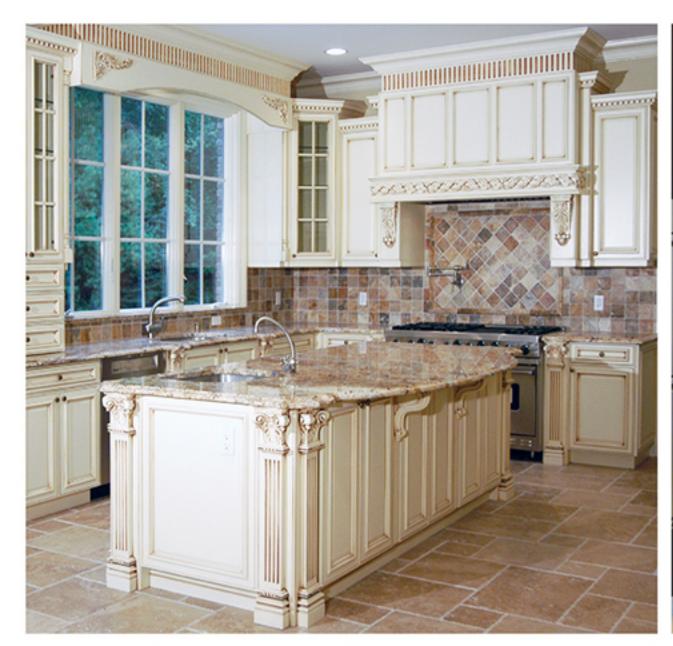

### **ALPINE DOOR STYLES**

MICHELANGELO Vanilla with Coffee Glaze on Maple

PICASSO Cottage Red on Alder

MONET

Dove with Green Glaze

MONDRIAN Vanilla with Coffee Glaze on Maple

VAN GOGH Royal on Maple

ROME Burgundy on Cherry

REMBRANDT Mandarin with Aluminum Glaze on Maple

BRAHMS Merlo on Maple

ALPS Ginger with Coffee Glaze on Maple

**DVORAK**Butterscotch with
Brown Glaze on Oak

CHAGALL Moss with Coffee Glaze

CHOPIN Sand with Coffee Glaze on Maple

MILLET
Antique White with
Coffee Glaze on Maple

BIZET Natural on Hickory

MUNCH Cranberry on Cherry

VENICE PRINCETON
Ginger with Coffee Glaze on
Maple

MILAN ARCH Medford on Oak

GAUGUIN Mandarin on Maple

10-09 43rd. Ave. Long Island City, NY 11101