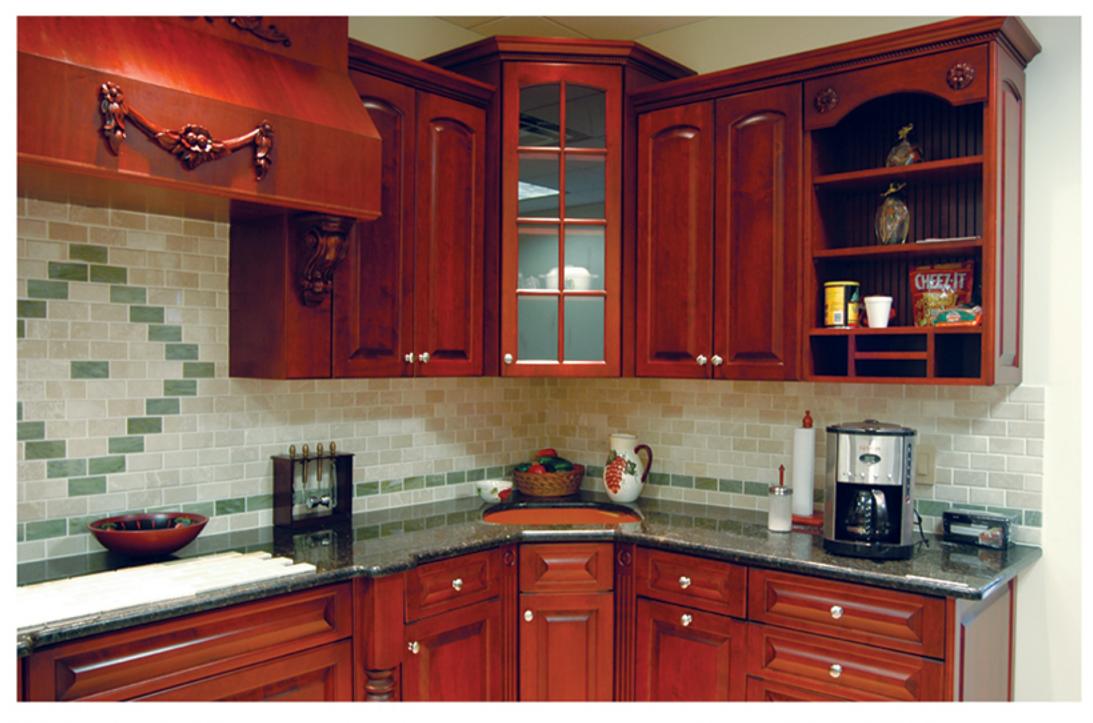

### **ALPINE DOOR STYLES**

MICHELANGELO Vanilla with Coffee Glaze on Maple

PICASSO Cottage Red on Alder

MONET

Dove with Green Glaze

MONDRIAN Vanilla with Coffee Glaze on Maple

VAN GOGH Royal on Maple

ROME Burgundy on Cherry

REMBRANDT Mandarin with Aluminum Glaze on Maple

BRAHMS Merlo on Maple

ALPS Ginger with Coffee Glaze on Maple

**DVORAK**Butterscotch with
Brown Glaze on Oak

CHAGALL Moss with Coffee Glaze

CHOPIN Sand with Coffee Glaze on Maple

MILLET
Antique White with
Coffee Glaze on Maple

BIZET Natural on Hickory

MUNCH Cranberry on Cherry

VENICE PRINCETON
Ginger with Coffee Glaze on
Maple

MILAN ARCH Medford on Oak

GAUGUIN Mandarin on Maple

10-09 43rd. Ave. Long Island City, NY 11101