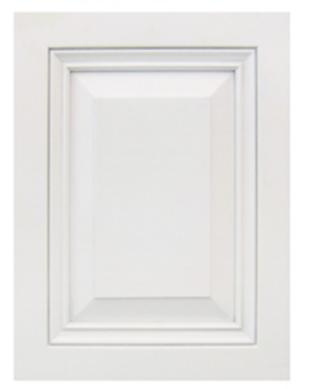

#1 Cabinetry
in New York City

Phone: 718-706-7001 718-777-3277

Fax: 718-706-7002

INSET RECESSED PANEL DOOR COLOR: WHITE

#### **DOOR STYLE**

INSET RAISED PANEL DOOR COLOR: WHITE

10-09 43rd. Ave. Long Island City, NY 11101

#1 Cabinetry
in New York City

Phone: 718-706-7001

718-777-3277 Fax: 718-706-7002

DOOR: MOZART RAISED COLOR: White Paint