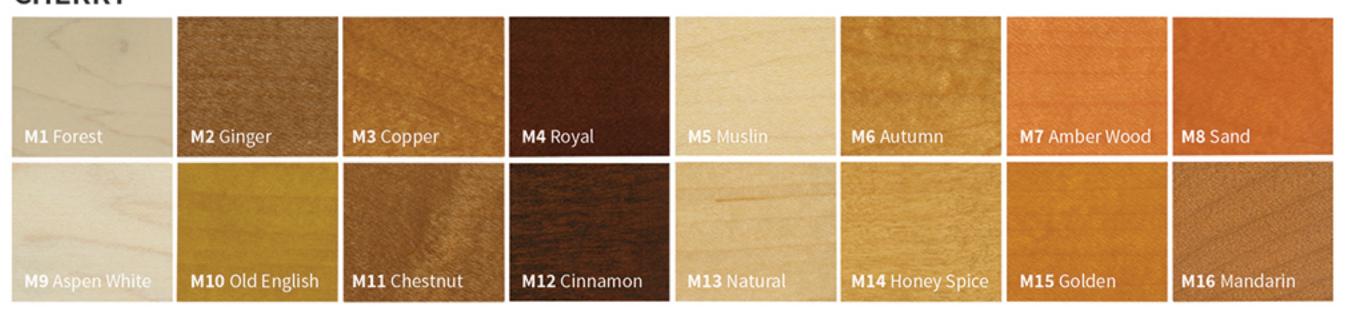

718-706-7002

### **ALPINE DOOR STYLES**



BONN Natural on Maple



VERDI Merlot on Cherry



SHAKER 3 Sumac on Maple



MEUSE White with Coffee Glaze on Maple



GRAN PARADISO Sand on Maple



**VOLGA** Bronze on Alder



SEINE Pickled on Oak



MOZART Chocolate on Cherry



VENUS Java on Cherry



GENOA CROWN Old English on Maple



LOIRE Sunset on Maple



MICHELANGELO Dove with Pewter Glaze



HANDEL Cinnamon on Maple



JUPITER Autumn on Maple



MOSELLE Natural with Coffee Glaze on Cherry



MONT BLANC Dove on Maple



BEETHOVEN Hayseed with Brown Glaze



ISERE White with Pewter Glaze on Maple



10-09 43rd. Ave. Long Island City, NY 11101

#1 Cabinetry
in New York City

Phone: 718-706-7001 718-777-3277

Fax: 718-706-7002

### **ALPINE COLORS**

#### **MAPLE**



#### **CHERRY**



#### OAK





#### MAPLE with GLAZE





10-09 43rd. Ave. Long Island City, NY 11101



#### **CHERRY with GLAZE**



Tel: 718-706-7001 718-777-3277 Fax: 718-706-7002











### **NEW YORK**

10-09 43rd. Ave. Long Island city, NY 11101 Tel: 718-706-7001 / 718-777-32777 / Fax: 718-706-7002

E-mail: alpinekitchens@gmail.com

### **NEW JERSEY**

253 US Hwy. 46 W. Saddie Brook, NJ 07663 Tel: 201-712-0010 / Fax: 201-712-0025 www.alpinekitchenbath.com