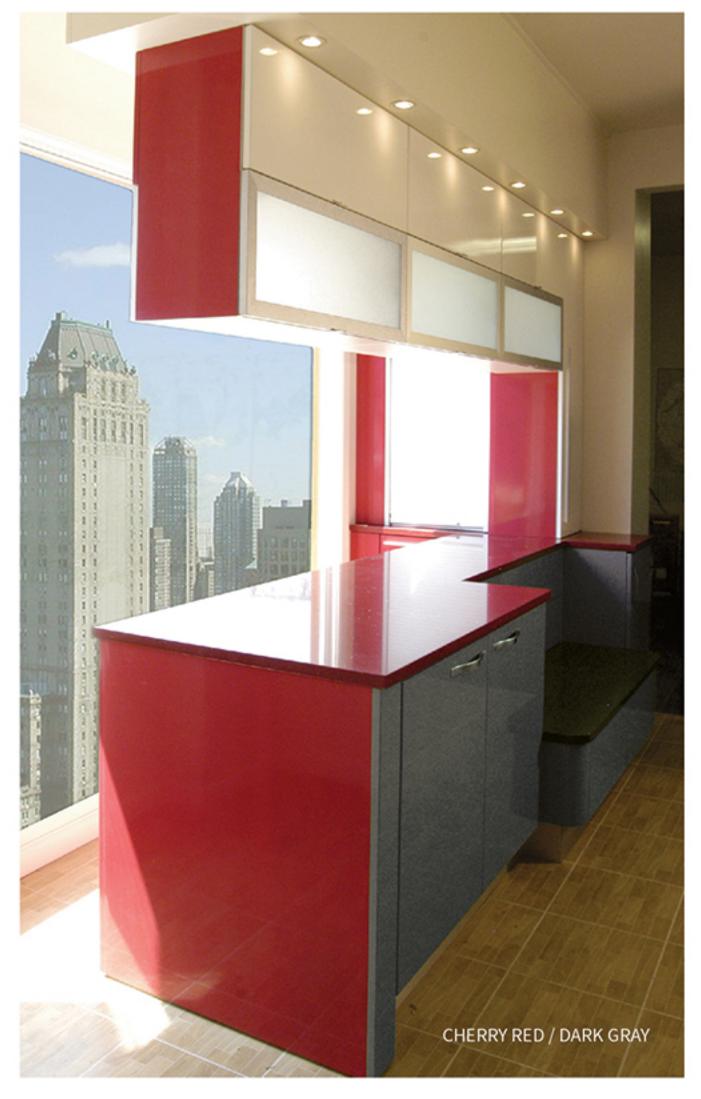

#### **COLOR** GLOSS FINISH

L3 NOVEMBER SKIES L4 WALES GREEN

10-09 43rd. Ave. Long Island City, NY 11101

#1 Cabinetry
in New York City

Phone: 718-706-7001

718-777-3277 Fax: 718-706-7002

- Aluminum Frame Door with Frosted Glass
- ▶ Blue Arcylic Door with Matching Edge

### **DOUBLE EDGE**

Glacier acrylic door with BLACK & SILVER edge

GLACIER/SILVER

**BLACK/SILVER** 

10-09 43rd. Ave. Long Island City, NY 11101

#/ Cabinetry
in New York City

Phone: 718-706-7001

718-777-3277 718-706-7002 Fax: