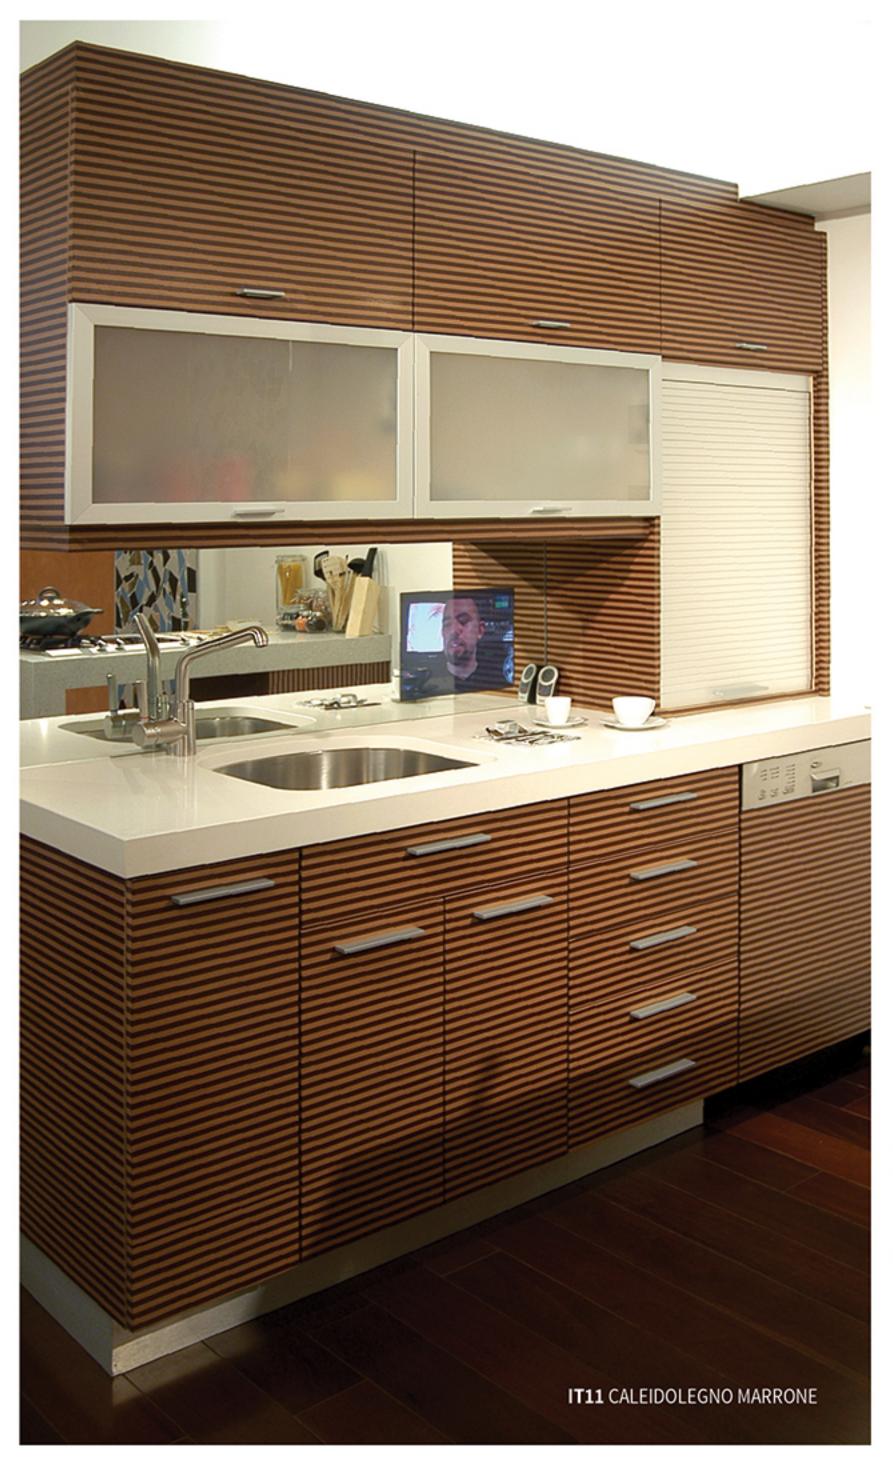

**IT8** EBANO LIQUIRIZIA

**IT9** WENGE **ESPRESSO** 

IT10 TEAK ROSSICCIO

IT11 CALEIDO-LEGNO MARRONE LEGNO NERO

IT12 CALEIDO-

**IT4** BOLIVER DIRITTURA

10-09 43rd. Ave. Long Island City, NY 11101

#1 Cabinetry
in New York City