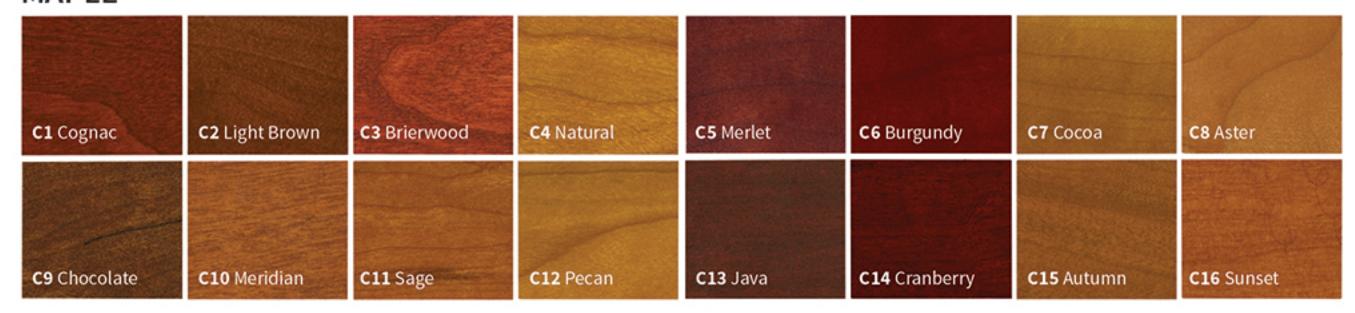

718-777-3277

Fax: 718-706-7002

### **ALPINE DOOR STYLES**



BONN Natural on Maple



VERDI Merlot on Cherry



SHAKER 3 Sumac on Maple



MEUSE White with Coffee Glaze on Maple



GRAN PARADISO Sand on Maple



**VOLGA** Bronze on Alder



SEINE Pickled on Oak



MOZART Chocolate on Cherry



VENUS Java on Cherry



GENOA CROWN Old English on Maple



LOIRE Sunset on Maple



MICHELANGELO Dove with Pewter Glaze



HANDEL Cinnamon on Maple



JUPITER Autumn on Maple



MOSELLE Natural with Coffee Glaze on Cherry



MONT BLANC Dove on Maple



BEETHOVEN Hayseed with Brown Glaze



ISERE White with Pewter Glaze on Maple



10-09 43rd. Ave. Long Island City, NY 11101

#1 Cabinetry
in New York City

Phone: 718-706-7001 718-777-3277

Fax: 718-706-7002

### **ALPINE COLORS**

#### **MAPLE**



#### **CHERRY**



#### OAK





#### MAPLE with GLAZE





10-09 43rd. Ave. Long Island City, NY 11101



#### **CHERRY with GLAZE**



Tel: 718-706-7001 718-777-3277 Fax: 718-706-7002











### **NEW YORK**

10-09 43rd. Ave. Long Island city, NY 11101 Tel: 718-706-7001 / 718-777-32777 / Fax: 718-706-7002

E-mail: alpinekitchens@gmail.com

### **NEW JERSEY**

253 US Hwy. 46 W. Saddie Brook, NJ 07663 Tel: 201-712-0010 / Fax: 201-712-0025 www.alpinekitchenbath.com