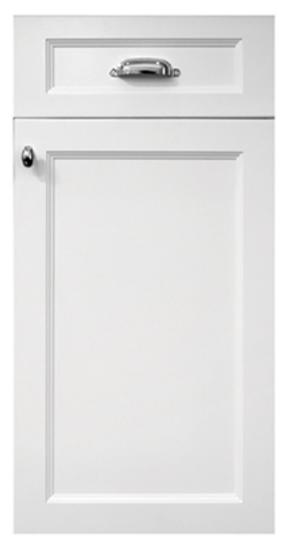

#1 Cabinetry
in New York City

Phone: 718-706-7001 718-777-3277

Fax: 718-706-7002

INSET RECESSED PANEL DOOR COLOR: WHITE

#### **DOOR STYLE**

INSET RAISED PANEL DOOR COLOR: WHITE

10-09 43rd. Ave. Long Island City, NY 11101

#1 Cabinetry
in New York City

Phone: 718-706-7001

718-777-3277 Fax: 718-706-7002

DOOR: MOZART RAISED COLOR: White Paint