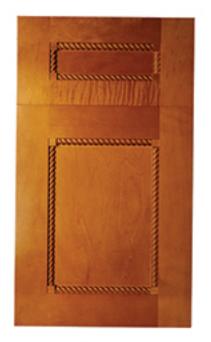

Burgundy on Cherry

Java on Cherry

10-09 43rd. Ave. Long Island City, NY 11101

#1 Cabinetry
in New York City

Phone: 718-706-7001

718-777-3277 718-706-7002 Fax:

SYSLEY RECESSED

COLOR : Antique White with Brown Glaze