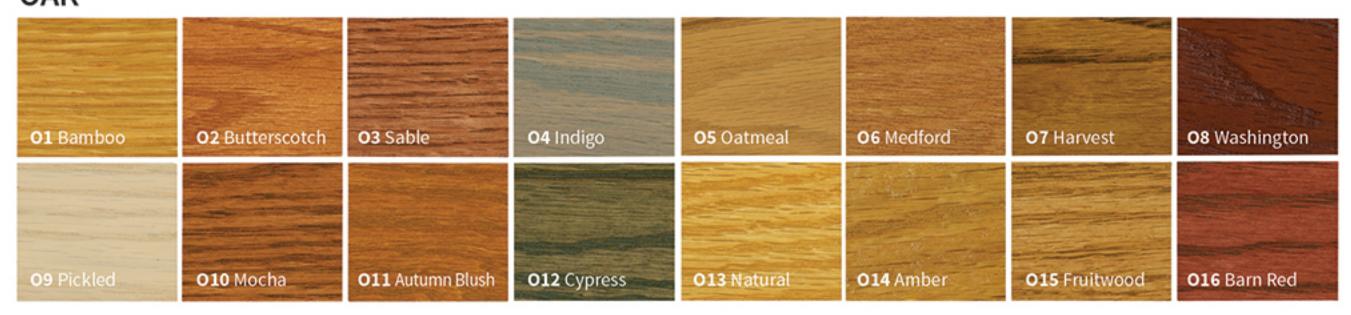

2

### **ALPINE DOOR STYLES**



BONN Natural on Maple



VERDI Merlot on Cherry



SHAKER 3 Sumac on Maple



MEUSE White with Coffee Glaze on Maple



GRAN PARADISO Sand on Maple



**VOLGA** Bronze on Alder



SEINE Pickled on Oak



MOZART Chocolate on Cherry



VENUS Java on Cherry



GENOA CROWN Old English on Maple



LOIRE Sunset on Maple



MICHELANGELO Dove with Pewter Glaze



HANDEL Cinnamon on Maple



JUPITER Autumn on Maple



MOSELLE Natural with Coffee Glaze on Cherry



MONT BLANC Dove on Maple



BEETHOVEN Hayseed with Brown Glaze



ISERE White with Pewter Glaze on Maple



10-09 43rd. Ave. Long Island City, NY 11101

#1 Cabinetry
in New York City

Phone: 718-706-7001 718-777-3277

Fax: 718-706-7002

### **ALPINE COLORS**

#### **MAPLE**



#### **CHERRY**



#### OAK





#### MAPLE with GLAZE





10-09 43rd. Ave. Long Island City, NY 11101



#### **CHERRY with GLAZE**



Tel: 718-706-7001 718-777-3277 Fax: 718-706-7002











### **NEW YORK**

10-09 43rd. Ave. Long Island city, NY 11101 Tel: 718-706-7001 / 718-777-32777 / Fax: 718-706-7002

E-mail: alpinekitchens@gmail.com

### **NEW JERSEY**

253 US Hwy. 46 W. Saddie Brook, NJ 07663 Tel: 201-712-0010 / Fax: 201-712-0025 www.alpinekitchenbath.com