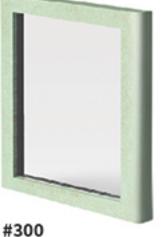

### POMPEII RECESSED Square Recessed Paint Door

#### **DOOR STYLE**

**POMPEII RECESSED** COLOR: WHITE PAINT

10-09 43rd. Ave. Long Island City, NY 11101

#1 Cabinetry
in New York City

Phone: 718-706-7001 718-777-3277

Fax: 718-706-7002

ALUMINUM GLASS DOOR

10-09 43rd. Ave. Long Island City, NY 11101