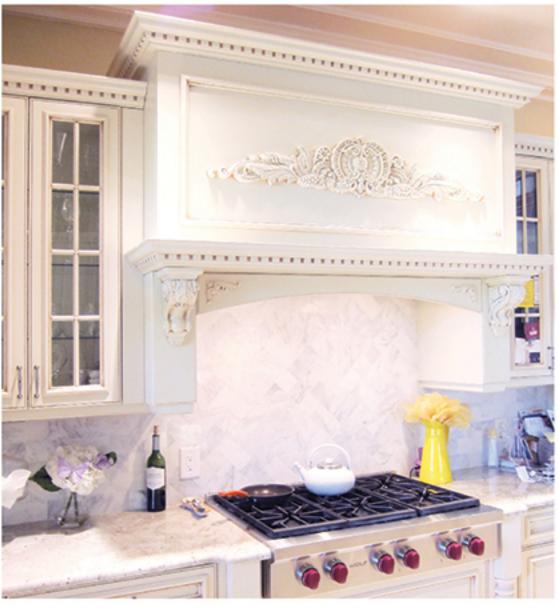

### **ALPINE DOOR STYLES**

MICHELANGELO Vanilla with Coffee Glaze on Maple

PICASSO Cottage Red on Alder

MONET

Dove with Green Glaze

MONDRIAN Vanilla with Coffee Glaze on Maple

VAN GOGH Royal on Maple

ROME Burgundy on Cherry

REMBRANDT Mandarin with Aluminum Glaze on Maple

BRAHMS Merlo on Maple

ALPS Ginger with Coffee Glaze on Maple

**DVORAK**Butterscotch with
Brown Glaze on Oak

CHAGALL Moss with Coffee Glaze

CHOPIN Sand with Coffee Glaze on Maple

MILLET
Antique White with
Coffee Glaze on Maple

BIZET Natural on Hickory

MUNCH Cranberry on Cherry

VENICE PRINCETON
Ginger with Coffee Glaze on
Maple

MILAN ARCH Medford on Oak

GAUGUIN Mandarin on Maple

10-09 43rd. Ave. Long Island City, NY 11101