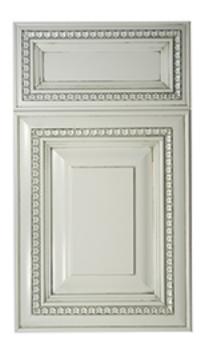

### POMPEII RECESSED Square Recessed Paint Door

#### **DOOR STYLE**

**POMPEII RECESSED** COLOR: WHITE PAINT

10-09 43rd. Ave. Long Island City, NY 11101

#1 Cabinetry
in New York City

Phone: 718-706-7001 718-777-3277

Fax: 718-706-7002

ALUMINUM GLASS DOOR

10-09 43rd. Ave. Long Island City, NY 11101