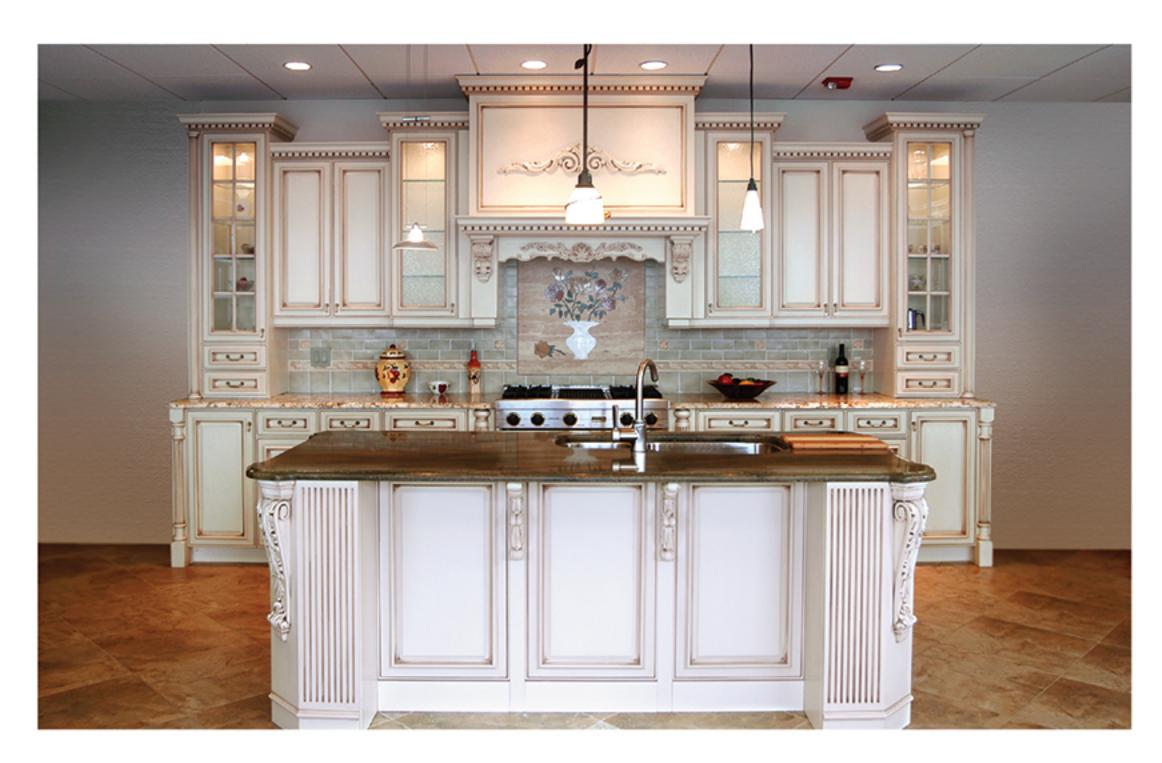

### **ALPINE DOOR STYLES**

MICHELANGELO Vanilla with Coffee Glaze on Maple

PICASSO Cottage Red on Alder

MONET

Dove with Green Glaze

MONDRIAN Vanilla with Coffee Glaze on Maple

VAN GOGH Royal on Maple

ROME Burgundy on Cherry

REMBRANDT Mandarin with Aluminum Glaze on Maple

BRAHMS Merlo on Maple

ALPS Ginger with Coffee Glaze on Maple

**DVORAK**Butterscotch with
Brown Glaze on Oak

CHAGALL Moss with Coffee Glaze

CHOPIN Sand with Coffee Glaze on Maple

MILLET
Antique White with
Coffee Glaze on Maple

BIZET Natural on Hickory

MUNCH Cranberry on Cherry

VENICE PRINCETON
Ginger with Coffee Glaze on
Maple

MILAN ARCH Medford on Oak

GAUGUIN Mandarin on Maple

10-09 43rd. Ave. Long Island City, NY 11101