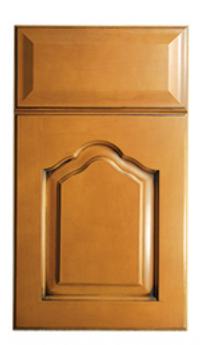

#### **DOOR STYLE**

INSET RAISED PANEL DOOR COLOR: WHITE

10-09 43rd. Ave. Long Island City, NY 11101

#1 Cabinetry
in New York City

Phone: 718-706-7001

718-777-3277 Fax: 718-706-7002

DOOR: MOZART RAISED COLOR: White Paint