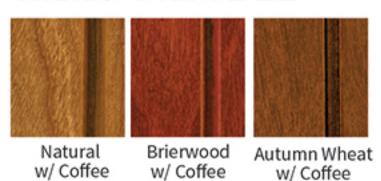

Phone: 718-706-7001 718-777-3277 718-706-7002

Fax:

**DOOR STYLE** 

**ALPS RAISED COLOR:** Ginger with Coffee Graze on Maple

**DOOR STYLE** 

**ALPS RAISED COLOR:** Brick Red on Maple

10-09 43rd. Ave. Long Island City, NY 11101