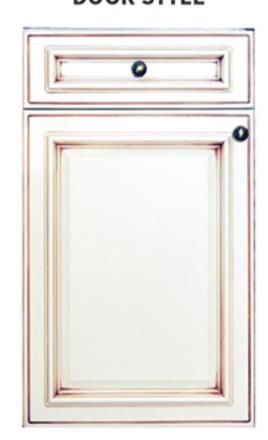

d City, NY 11101

#1 Cabinetry
in New York City

Phone: 718-706-7001 718-777-3277 718-706-7002

Fax:





**DOOR STYLE** 



**ALPS RAISED COLOR:** Ginger with Coffee Graze on Maple

**DOOR STYLE** 



**ALPS RAISED COLOR:** Brick Red on Maple





10-09 43rd. Ave. Long Island City, NY 11101

#1 Cabinetry
in New York City

Phone: 718-706-7001 718-777-3277

Fax: 718-706-7002





INSET RECESSED PANEL DOOR COLOR: WHITE

#### **DOOR STYLE**



INSET RAISED PANEL DOOR COLOR: WHITE





10-09 43rd. Ave. Long Island City, NY 11101

#1 Cabinetry
in New York City

Phone: 718-706-7001

718-777-3277 Fax: 718-706-7002







DOOR: MOZART RAISED COLOR: White Paint







10-09 43rd. Ave. Long Island City, NY 11101

#1 Cabinetry
in New York City

Phone : 718-706-7001 718-777-3277

Fax: 718-706-7002





MICHELANGELO RAISED COLOR:

White with Brown Glaze







10-09 43rd. Ave. Long Island City, NY 11101

#1 Cabinetry
in New York City

Phone: 718-706-7001 718-777-3277

Fax: 718-706-7002





MICHELANGELO Antigue White with Coffee Glaze





Ivory w/ Caramel Glaze



Green w/ Gold Glaze



MICHELANGELO > Autumn on Cherry



Ginger on Maple



Burgundy on Cherry



Java on Cherry





10-09 43rd. Ave. Long Island City, NY 11101

#1 Cabinetry
in New York City

Phone: 718-706-7001

718-777-3277 718-706-7002 Fax:







SYSLEY RECESSED

COLOR : Antique White with Brown Glaze







10-09 43rd. Ave. Long Island City, NY 11101

#1 Cabinetry
in New York City

Phone: 718-706-7001 718-777-3277 Fax: 718-706-7002





DOOR: PICASSO RAISED COLOR: Dove White with Caramel Glaze







10-09 43rd. Ave.